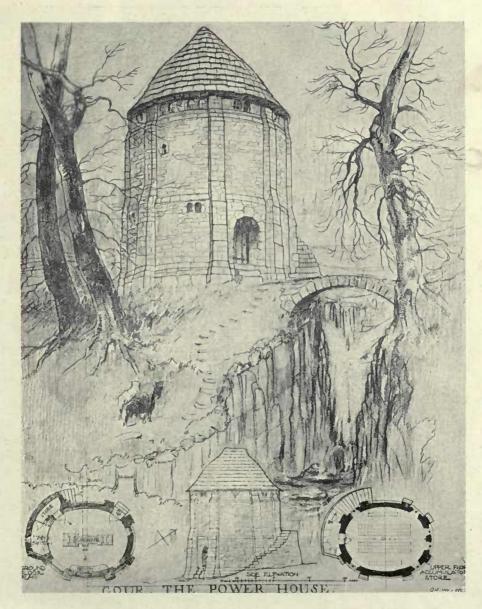

### ROYAL ACADEMY EXHIBITION REVIEW.

|                                                                                        | PAGE     |                                                             | PAG      |
|----------------------------------------------------------------------------------------|----------|-------------------------------------------------------------|----------|
| BLOMPIELD, SIR REGINALD, R.A., I, New Court Temple, E.C.4.                             |          | LUTYENS, SIR EDWIN L., R.A., 17, Queen Anne's Gate, S.W.    |          |
| Lyssenthock Design for Memorial Chapel, British Mili-                                  |          | Imperial Delhi, Government House Stables                    | 1        |
| tary Cemetery                                                                          | 22       | Plan Imperial Delhi                                         | 2-3      |
| A Sketch for a War Memorial, Leeds                                                     | 23       | Staff Quarters on Axial line, etc                           | 4        |
| BURNET, SIR JOHN, A.R.A., and Partners, I, Montague Place,                             |          | Staff Quarters on Axial line                                | 5        |
| W.C.r.                                                                                 |          | Staff Quarters on Axial line                                | 6        |
| Ramsgate Improvement Scheme: View from the Sea                                         | 24-25    | Staff Quarters on Axial line                                | 7 8      |
| " " Plan                                                                               | 26<br>27 | Quarters of the Director of Music                           |          |
| Skatch by T S Tait                                                                     | 28-20    | Buildings facing Road leading to Government House           | 9        |
| Plan                                                                                   | 30       |                                                             | 10       |
| Sketch by T S Tait                                                                     | 34-35    | Mawson, Thomas H. & Sons, High Street House, Lancaster.     |          |
| " Drawing by T. S. Tait                                                                | 36       | The Social Centre, Blackpool Park, Blackpool                | 13       |
| CRICKMER, COURTENAY, M., I, Lincoln's Inn Fields, W.C.I.                               |          | MILN, O. P., and P. PHIPPS, 64, Wigmore Street, W.          |          |
| Proposed Lades Flats, Letchworth                                                       | 48       | New Lodges and Gates at Chequers, Bucks                     | 43       |
| DAWBER, GUY E., 18, Maddox Street, Regent Street, W.                                   |          | MURRELL, H., and M. PIGGOTT, 5 Bedford Row, W.C.1.          |          |
| Loggia at Boverhridge Park, Dorset                                                     | 16       | Houses at Magdalen Park, Wandsworth Common                  | 47       |
| War Memorial Chapel, Ely Cathedral                                                     | 33       |                                                             | 7/       |
| FARRY, CYRIL A., Hart Street, Bloomsbury, W.C.                                         |          | Newton, Ernest, R.A., & Sons, 4, Raymond Buildings, Gray's  |          |
| Design for a country residence for a Royal personage                                   | 45       | Ion, W.C. Marlborough College: Memorial Hall                | ar       |
| FRERE, EUSTACE C., 1, Lincoln's Inn Fields, London, W.C. Premises in Hallam Street, W. | 15       | M 1-1 C 1- 77-11                                            | 3r<br>32 |
| HARR, THE LATE HENRY T., and BERTRAM LISLE, 2 Gray's Inc.                              |          |                                                             | 3*       |
| Square, W.C.                                                                           |          | Newton, Ernest, R.A., & Sons, and W. Nicholls, 4,           |          |
| Borough of Hammersmith (Southern Area) Proposed                                        |          | Raymond Buildings, Gray's Inn, W.C.                         |          |
| Tenements                                                                              | 46       | Monastère Du Carmel                                         | 37       |
| HARRIS, VINCENT E., 29, St. James's Square, S.W.                                       |          | Monastère Du Carmel: General View                           | 38-39    |
| H.M. Queen Mary's Maternity Home, Hampstead                                            | 42       | Till and Till                                               | 41       |
| HART, A. H. and L., Waterhouse, 1, Verulam Buildings, W.C.                             | 100000   |                                                             | 7.       |
| Recent Additions to Caddesdon College, Oxon                                            | 44       | Russell, Robert T., Delhi, India                            |          |
| HILL, OLIVER, 23, Golden Square, W.C.                                                  |          | New Imperial Delhi: Hostels for Legislative Councillors     | 11       |
| House in Argyllshire: The Power House                                                  | 49       | " " " Gazetted Officer's Bungalow                           | 12       |
| ", ", The Kitchen Court Elevation                                                      | 30-31    | WARREN, EDWARD, 20, Bedford Square, W.C.r.                  |          |
| Flavation                                                                              | 52       | Royal Sussex Regiment War Memorial, St. George's            |          |
| Ground Floor Plan                                                                      | 53<br>54 | Chapel, Chichester Cathedral                                | 14       |
| South Flavation and Section                                                            | 34       | WATERROUSE, MICNAEL, Staple Ion Buildings, W.C.             |          |
| through Stairs                                                                         | 33       | Village Hall, Breamore, Hants, Plan elevation will be       |          |
| ,, ,, North and South Elevations                                                       | 56-57    | published in Vol. 55                                        | 64       |
| " " Entrance Front                                                                     | 58       | WEBB, SIR ASTON, P.R.A., & Son, 15, Queen Ange's Gate, S.W. |          |
| " " The South Terrace                                                                  | 59       | Memorial to the London Troops in front of the Royal         |          |
| " " Section through Dining Room and                                                    |          | Exchange                                                    | 17       |
| Hall looking West                                                                      | 60       | The Textile Trades War Memorial                             | 18-19    |
| " Section through Dining Room Wing                                                     | 6r       | The Textile Trades War Memorial                             | 20       |
| " " West and East Elevations                                                           | 62-63    | Group of Cottages at Branston                               | 21       |
|                                                                                        |          |                                                             |          |